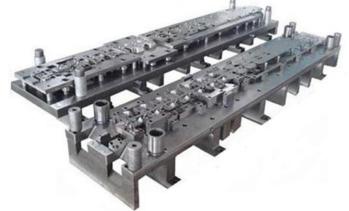

#### **Tooling Design and Manufacturing**

- in-house tooling design and manufacturing ensure effective control and monitoring on quality, cost and schedule.
- advanced computer design softwares are used for tooling and product design, AutoCAD, Pro-E, Solidwork
- machining works and assembly are completed by our high precision facilities.

| Facility                     | Specification                          | Qty | Manufacturer                                                           |
|------------------------------|----------------------------------------|-----|------------------------------------------------------------------------|
| CNC Wire -cut                | Max. Work Piece Size:<br>650 x 700 mm  | 9   | Charmilles (Switzerland)<br>Sodick (Japan)<br>Seibu (Japan)<br>(China) |
| Vertical<br>Machining Centre | Travel XYZ:<br>1300 x 750 x 600 mm     | 5   | Leadwell (Taiwan)<br>Hartford (Taiwan)                                 |
| Milling Machine              | Travel XY:<br>500 x 1000 mm            | 6   | Topwell (Taiwan)                                                       |
| Grinding Machine             | Max. Work Piece Size:<br>630 x 1000 mm | 13  | Proth (Taiwan)<br>Okamoto (Japan)                                      |