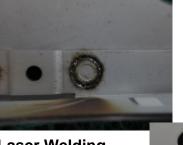

Laser Welding No mark on another side after 2 parts firmly welded

**Stud Welding** No mark on another (front) side after studs firmly welded (bottom side)

bo from the second second

bottom side front side