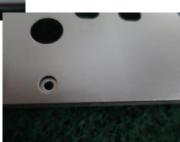

Laser Welding No mark on another side after 2 parts firmly welded

**Stud Welding** No mark on another (front) side after studs firmly welded (bottom side)

bo from the second second

bottom side front side