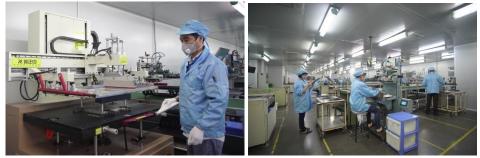

#### **Painting, Coating and Printing Processes**

- in-house wet painting, powder coating and printing ensure good quality control on cosmetic requirement of final product.
- our automated painting and coating lines are capable of processing part in max. size 2000 x 800 mm
- our facilities conform to environment protection regulations of Chinese government.

| Facility                         | Specification                                                            | Qty |
|----------------------------------|--------------------------------------------------------------------------|-----|
| Automated<br>Powder Coating Line | Max. Workpiece size: 2000 x 800 mm<br>Equivalent to clean-room Class 80k | 1   |
| Automated<br>Wet Painting Line   | Max. Workpiece size: 2000 x 800 mm<br>Equivalent to clean-room Class 80k | 1   |
| Printing Room                    | Max. Printing Unit: 35<br>Equivanlent to clean-room Class 80k            | 1   |

Automated Painting/Coating Lines

Powder Coating Line

Automatic Silkscreen Printing Machine

Silkscreen Printing Workshop