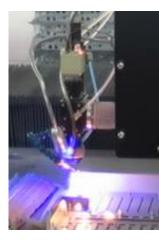

# CMS at Vtech Green, Flexible and Customisable

**Welding Process** 

- CNC facilities offer high precision in positioning welding process.
- our stud welding and laser welding are widely used in tight cosmetic requirement product.

| Facility      | Specification                                                 | Qty | Manufacturer                      |
|---------------|---------------------------------------------------------------|-----|-----------------------------------|
| Stud Welding  | Stud Size M3 ~ M10<br>XY Travel: 1050 x 1550 mm               | 3   | HBS (Germany),<br>Soyer (Germany) |
| Laser Welding | Max. Work Piece Thickness: 2.0mm<br>XY Travel : 800 x 2400 mm | 2   | (China)                           |
| Spot Welding  | Manuel                                                        | 15  | (China)                           |