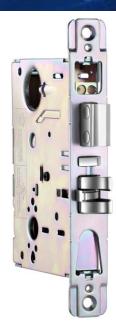

#### Lock

- for hotel door lock
- Automation in well designed process to guarantee high effieciency
- High quality for appearance and liability of withstanding 300H salt spray test.