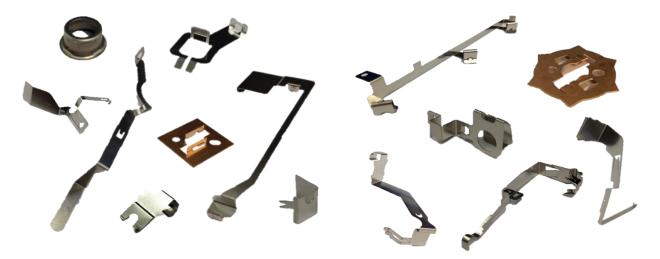

#### **Office Automation Equipment**

- spring plate and contact plate in feeding and laser drum modules.
- thin in material thickness (0.2~0.5mm, stainless steel/copper brass) and very high precision in dimension

#### **Office Automation Equipment**

- brackets and supports in moving mechanism of copy/printing machines.
- complex in shape and tightlytoleranced parts.