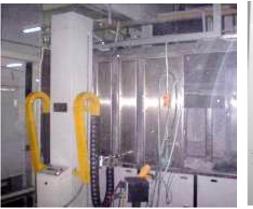

# CMS at vtech

Green, Flexible and Customisable

| Laser | Cutting |
|-------|---------|
|       |         |

- 1 set laser cutting in purchasing and schedule to start running in Dec.
- Applications
- 0.5-20mm steel
- > 0.5-8mm stainless steel
- > 0.5-5.0mm aluminium

| 技术参数       | MPS-3015C/4015C            |
|------------|----------------------------|
| 加工幅面       | 3000×1500 ( 4000x1500 ) mm |
| X、Y轴定位精度   | ±0.05mm/m                  |
| X、Y轴重复定位精度 | 0.03mm                     |
| 最大运行速度     | 120m/min                   |
| 最大运行加速度    | 1.2G                       |
| 工作台最大载重    | 800kg/1000kg               |
| 机床重量约      | 6.5T/7.0T                  |

| Facility      | Specification                   | Qty | Manufacturer   |
|---------------|---------------------------------|-----|----------------|
| Laser Cutting | Max. Sheet Size: 2500 x 1400 mm | 1   | Man's MP Laser |