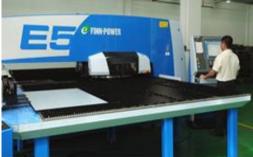

#### **NC Fabrication Production**

- high precision NC machines eliminate tooling needs for orders of small-quantity, high mix low volume and prototyping.
- are capable of processing sheet metal of up to maximum dimension of 2500 x 1400 mm

| Facility      | Specification                   | Qty | Manufacturer   |
|---------------|---------------------------------|-----|----------------|
| Laser Cutting | Max. Sheet Size: 2500 x 1400 mm | 1   | Man's MP Laser |