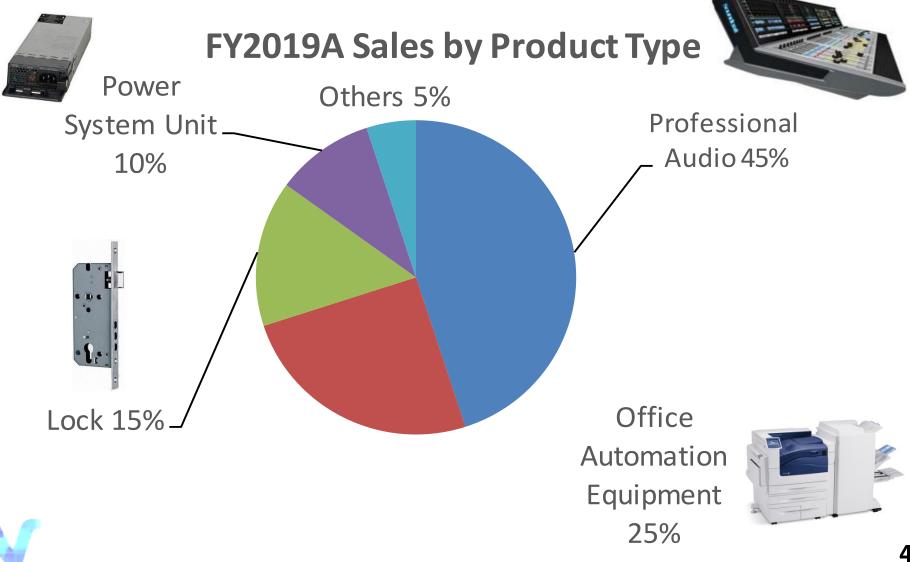

#### CMS at **vtech** FY19 Sales by Product Type (Metal Shop) Green, Flexible and Customisable

#### **Professional Audio**

- world class customer base
- strict requirement on both cosmetic and dimension.
- most of them are of high mix low volume order type.

#### **Office Automation Equipment**

- spring plate and contact plate in feeding and laser drum modules.
- thin in material thickness (0.2~0.5mm, stainless steel/copper brass) and very high precision in dimension

#### Lock

- for hotel door lock
- Automation in well designed process to guarantee high effieciency
- High quality for appearance and liability of withstanding 300H salt spray test.