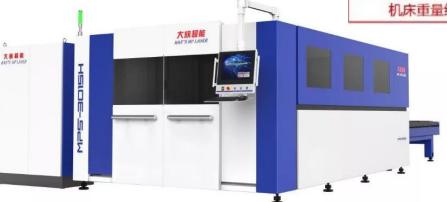

# CMS at vtech

Green, Flexible and Customisable

| Laser | Cutting |
|-------|---------|
|       |         |

- 1 set laser cutting in purchasing and schedule to start running in Dec.
- Applications
- 0.5-20mm steel
- > 0.5-8mm stainless steel
- > 0.5-5.0mm aluminium

| 技术参数       | MPS-3015C/4015C            |
|------------|----------------------------|
| 加工幅面       | 3000×1500 ( 4000x1500 ) mm |
| X、Y轴定位精度   | ±0.05mm/m                  |
| X、Y轴重复定位精度 | 0.03mm                     |
| 最大运行速度     | 120m/min                   |
| 最大运行加速度    | 1.2G                       |
| 工作台最大载重    | 800kg/1000kg               |
| 机床重量约      | 6.5T/7.0T                  |

| Facility      | Specification                   | Qty | Manufacturer   |
|---------------|---------------------------------|-----|----------------|
| Laser Cutting | Max. Sheet Size: 2500 x 1400 mm | 1   | Man's MP Laser |