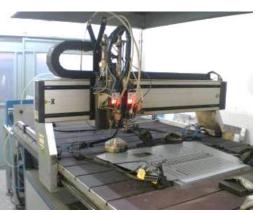

# CMS at Vtech Green, Flexible and Customisable

**Welding Process** 

- CNC facilities offer high precision in positioning welding process.
- our stud welding and laser welding are widely used in tight cosmetic requirement product.

| Facility      | Specification                                                 | Qty | Manufacturer                      |
|---------------|---------------------------------------------------------------|-----|-----------------------------------|
| Stud Welding  | Stud Size M3 ~ M10<br>XY Travel: 1050 x 1550 mm               | 3   | HBS (Germany),<br>Soyer (Germany) |
| Laser Welding | Max. Work Piece Thickness: 2.0mm<br>XY Travel : 800 x 2400 mm | 2   | (China)                           |
| Spot Welding  | Manuel                                                        | 15  | (China)                           |