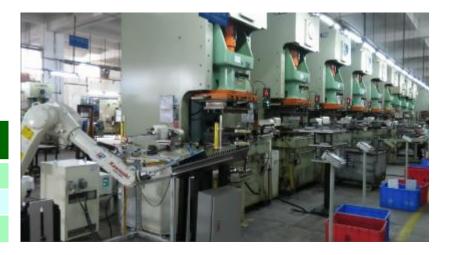

#### **Stamping Production**

- more than 100 presses with tonnages 60~650 can deliver small to large-medium sized parts.
- 40sets of robotic arms in stamping lines provide high efficient and consistent quality production

| Facility    | Specification | Qty | Manufacturer            |
|-------------|---------------|-----|-------------------------|
| Progressive | 60~300 ton    | 17  | Seyi / Feng Yu (Taiwan) |
| Single-hit  | 60~200 ton    | 81  | Seyi / Feng Yu (Taiwan) |
| Hydraulic   | 200-650T      | 3   | Han Qiao (China)        |