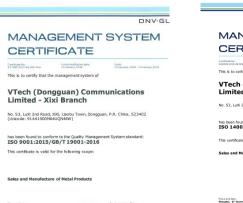

#### DNV·GL

#### MANAGEMENT SYSTEM CERTIFICATE

Centificate No: Initial centification 268800-0018-82-800-8x8 06 December, 201

VTech (Dongguan) Communications Limited - Xixi Branch

No. 53, LuXi 2nd Road, XiXi, Liaobu Town, Dongguan, P.R. China, 523402

has been found to conform to the Environmental Management System standard: ISO 14001:2015

This certificate is valid for the following scope

Sales and Manufacture of Metal Product