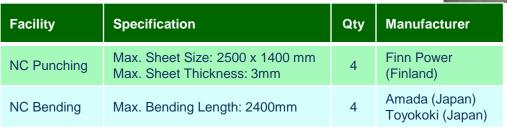

#### **NC Fabrication Production**

- high precision NC machines eliminate tooling needs for orders of small-quantity, high mix low volume and prototyping.
- are capable of processing sheet metal of up to maximum dimension of 2500 x 1400 mm

| Facility      | Specification                   | Qty | Manufacturer   |
|---------------|---------------------------------|-----|----------------|
| Laser Cutting | Max. Sheet Size: 2500 x 1400 mm | 1   | Man's MP Laser |