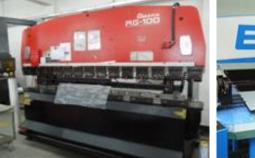

#### **Stamping Production**

- more than 100 presses with tonnages 60~650 can deliver small to large-medium sized parts.
- 40sets of robotic arms in stamping lines provide high efficient and consistent quality production

| Facility    | Specification | Qty | Manufacturer            |
|-------------|---------------|-----|-------------------------|
| Progressive | 60~300 ton    | 17  | Seyi / Feng Yu (Taiwan) |
| Single-hit  | 60~200 ton    | 81  | Seyi / Feng Yu (Taiwan) |
| Hydraulic   | 200-650T      | 3   | Han Qiao (China)        |