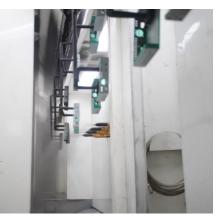

# CMS at Vtech Green, Flexible and Customisable

**Welding Process** 

- CNC facilities offer high precision in positioning welding process.
- our stud welding and laser welding are widely used in tight cosmetic requirement product.

| Facility      | Specification                                                 | Qty | Manufacturer                      |
|---------------|---------------------------------------------------------------|-----|-----------------------------------|
| Stud Welding  | Stud Size M3 ~ M10<br>XY Travel: 1050 x 1550 mm               | 3   | HBS (Germany),<br>Soyer (Germany) |
| Laser Welding | Max. Work Piece Thickness: 2.0mm<br>XY Travel : 800 x 2400 mm | 2   | (China)                           |
| Spot Welding  | Manuel                                                        | 15  | (China)                           |

Laser Welding No mark on another side after 2 parts firmly welded

**Stud Welding** No mark on another (front) side after studs firmly welded (bottom side)

bo from the second second

bottom side front side